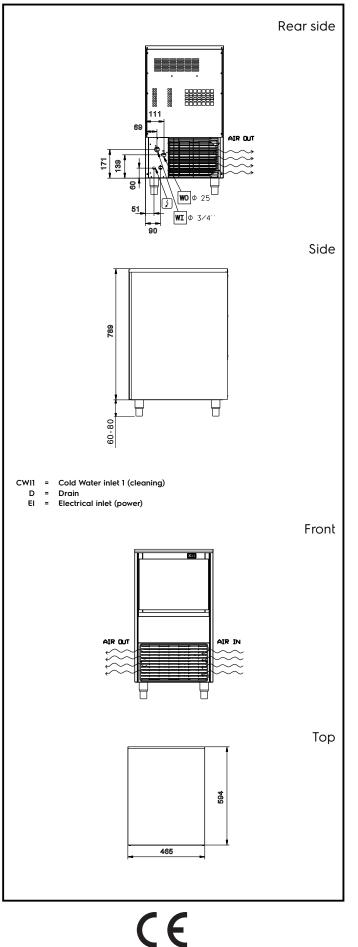

### Electric

| Supply voltage:<br>730327 (ICC47I20SNP)<br>Electrical power max.:                                                                     | 220-240 V/1N ph/50 Hz<br>0.44 kW                                  |  |  |
|---------------------------------------------------------------------------------------------------------------------------------------|-------------------------------------------------------------------|--|--|
| Capacity:                                                                                                                             |                                                                   |  |  |
| Bin capacity:                                                                                                                         | ISO 9001; ISO 14001 kg                                            |  |  |
| Key Information:                                                                                                                      |                                                                   |  |  |
| External dimensions, Width:<br>External dimensions, Depth:<br>External dimensions, Height:<br>Net weight:<br>Output:<br>Kind of cube: | 465 mm<br>595 mm<br>849 mm<br>45 kg<br>47 kg/day<br>Ice Cube 40 g |  |  |
| Sustainability                                                                                                                        |                                                                   |  |  |
| Refrigerant type:<br>Refrigerant weight:<br>Water consumption:                                                                        | R290<br>70 g<br>5.3 lt/hr                                         |  |  |